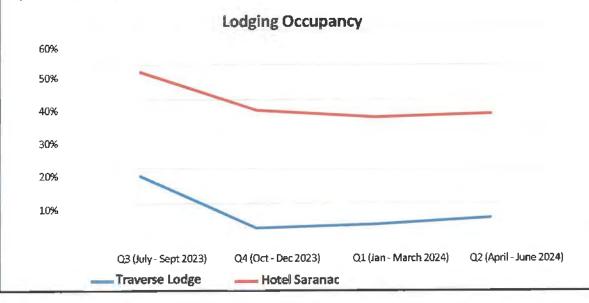

#### Lodging Occupancy per Quarter

This category identifies the average percent occupancy rate of Saranac Lake lodging businesses per quarter from 2023-2024.

\*Still waiting on Occupancy from VOCO (Waterfront Lodge), Sara-Placid Inn & Best Western. Gauthiers declined to comment.

Note: The Ashley is at 100% occupancy - working with Elderwood for long term housing (nurses in 2023) and contracts with J1s (foreign student workers program).