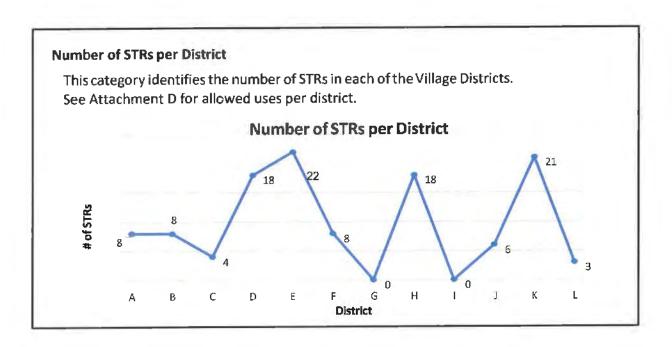

#### **Applications and Permits**

- o 91 applications were submitted, 85 applications were reviewed:
  - 6 of the 91 applications withdrew due to either the selling of their home or were no longer interested
  - Each application represents a single tax map parcel/ property
  - Some applications had more than 1 unit per parcel/ property
  - Each unit was issued a separate permit
- A total of 116 pre-existing STR units received permits:
  - 116 units represents 2S4 bedrooms for a maximum total of 606 occupants
  - Of the 35 Village districts 18 have at least 1 STR unit
  - Zone K-2 (Kiwassa Rd. area around Lake Flower) was issued the most units (20 units representing 4S bedrooms/120 max. occupants)

## Attachment A – District Map STR Data

The map shows the number of STR Units/Bedrooms/Occupants in each district.