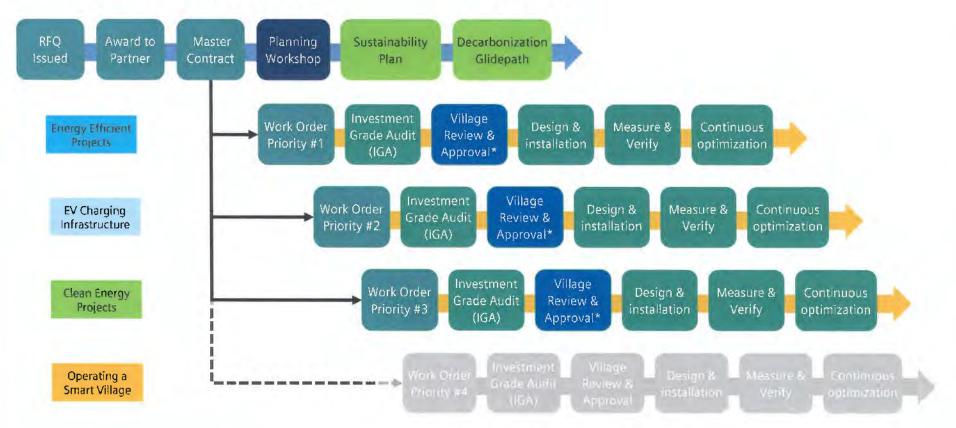

## Bill 141-2024 Resolution to engage Siemens Industry Inc. for Project Management and Energy Services Company (ESCO)

A copy of the bill is attached and made part of these minutes

Chair Mayor Williams call for a motion