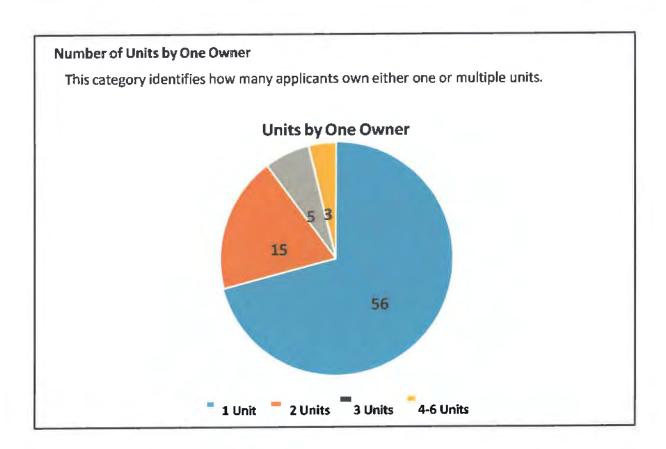

#### **Applications and Permits**

- o 91 applications were submitted, 85 applications were reviewed:
  - 6 of the 91 applications withdrew due to either the selling of their home or were no longer interested
  - Each application represents a single tax map parcel/ property
  - Some applications had more than 1 unit per parcel/ property
  - Each unit was issued a separate permit
- A total of 116 pre-existing STR units received permits:
  - 116 units represents 2S4 bedrooms for a maximum total of 606 occupants
  - Of the 35 Village districts 18 have at least 1 STR unit
  - Zone K-2 (Kiwassa Rd. area around Lake Flower) was issued the most units (20 units representing 4S bedrooms/120 max. occupants)