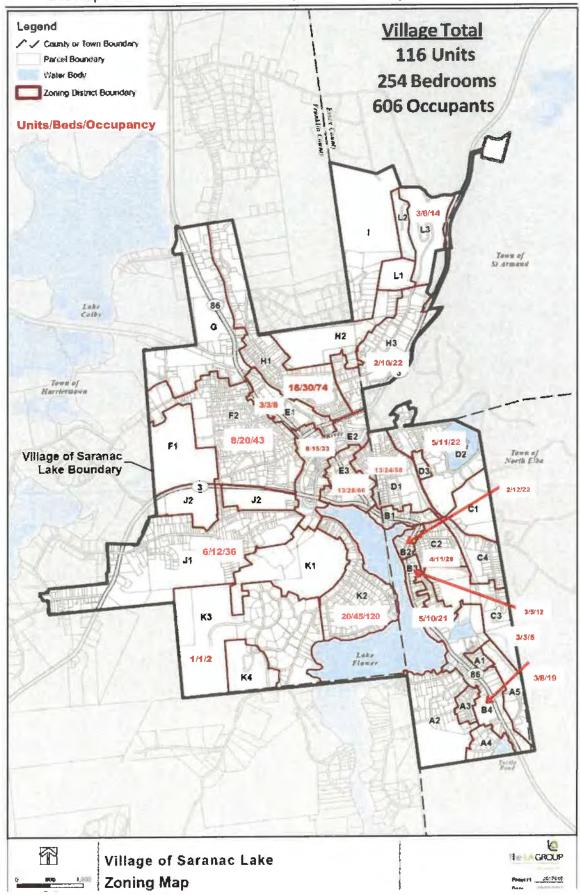

#### **Applications and Permits**

- o 91 applications were submitted, 85 applications were reviewed:
  - 6 of the 91 applications withdrew due to either the selling of their home or were no longer interested
  - Each application represents a single tax map parcel/ property
  - Some applications had more than 1 unit per parcel/ property
  - Each unit was issued a separate permit
- A total of 116 pre-existing STR units received permits:
  - 116 units represents 2S4 bedrooms for a maximum total of 606 occupants
  - Of the 35 Village districts 18 have at least 1 STR unit
  - Zone K-2 (Kiwassa Rd. area around Lake Flower) was issued the most units (20 units representing 4S bedrooms/120 max. occupants)

## Attachment A – District Map STR Data

The map shows the number of STR Units/Bedrooms/Occupants in each district.