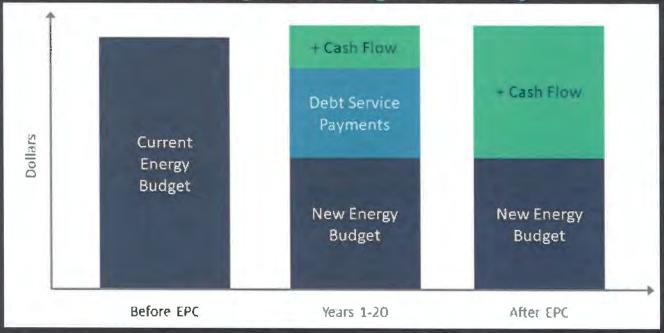

## Bill 141-2024 Resolution to engage Siemens Industry Inc. for Project Management and Energy Services Company (ESCO)

A copy of the bill is attached and made part of these minutes

Chair Mayor Williams call for a motion

Motion: Scollin Second: Ryan

Roll Call: Brunette yes; Ryan yes; Scollin; yes; White yes; Williams yes.

REGULAR MEETING OF THE BOARD OF TRUSTEES