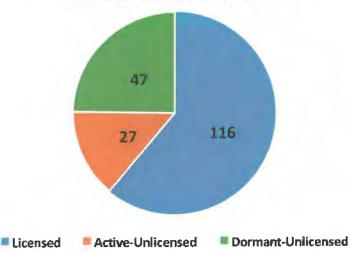

#### Licensed vs. Unlicensed STRs (Rentalscape data as of September 2024)

This category identifies the number of STRs that are licensed through the Village of Saranac Lake versus active unlicensed and dormant unlicensed units.

**Licensed:** Received permit through the Village to operate as a STR. **Unlicensed:** Did not receive permit from the Village to operate as a STR.

Active: Unit is listed and visible on an online rental platform.

Dormant: Unit that was listed previously but is not currently available online to rent.