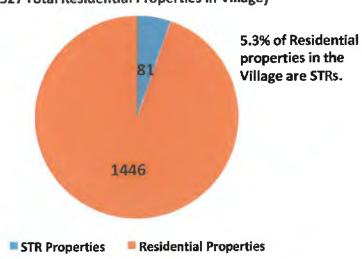

#### Village STR Density

This category identifies the number of residential properties compared to the number of STR properties. There are properties that are neither an STR or Residential. Multiple properties have more than one STR on the property. See Attachment B for more detail.

Village STR Density (1527 Total Residential Properties in Village)

## Attachment B – Licensed Properties by District Showing Density

| District | Residential<br>Properties (RP) | #<br>STRs | Density<br>(% STR vs. RP) |
|----------|--------------------------------|-----------|---------------------------|
| A2       | 51                             | 4         | 7.8%                      |
| A5       | 3                              | 1         | 33.3%                     |
| B2       | 4                              | 2         | 50.0%                     |
| В3       | 18                             | 2         | 11.1%                     |
| B4       | 30                             | 3         | 10.0%                     |
| C2       | 88                             | 4         | 4.5%                      |
| D1       | 139                            | 8         | 5.8%                      |
| D2       | 60                             | 4         | 6.7%                      |
| E1       | 19                             | 2         | 10.5%                     |
| E2       | 35                             | 6         | 17.1%                     |
| E3       | 31                             | 5         | 16.1%                     |
| F2       | 293                            | 6         | 2.0%                      |
| H1       | 186                            | 12        | 6.5%                      |
| H2       | 1                              | 1         | 100.0%                    |
| Н3       | 73                             | 2         | 2.7%                      |
| J1       | 198                            | 5         | 2.5%                      |
| K2       | 125                            | 13        | 10.4%                     |
| К3       | 45                             | 1         | 2.2%                      |
| Total    | 1527                           | 81        | 5.3%                      |