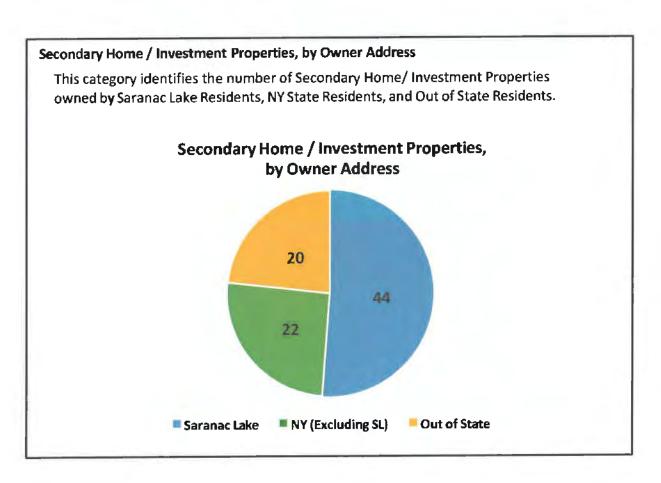

#### **Applications and Permits**

- o 91 applications were submitted, 85 applications were reviewed:
  - 6 of the 91 applications withdrew due to either the selling of their home or were no longer interested
  - Each application represents a single tax map parcel/ property
  - Some applications had more than 1 unit per parcel/ property
  - Each unit was issued a separate permit
- A total of 116 pre-existing STR units received permits:
  - 116 units represents 2S4 bedrooms for a maximum total of 606 occupants
  - Of the 35 Village districts 18 have at least 1 STR unit
  - Zone K-2 (Kiwassa Rd. area around Lake Flower) was issued the most units (20 units representing 4S bedrooms/120 max. occupants)