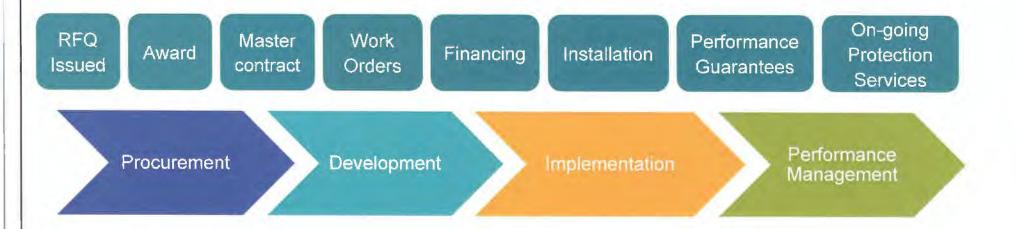

## Bill 141-2024 Resolution to engage Siemens Industry Inc. for Project Management and Energy Services Company (ESCO)

A copy of the bill is attached and made part of these minutes

Chair Mayor Williams call for a motion