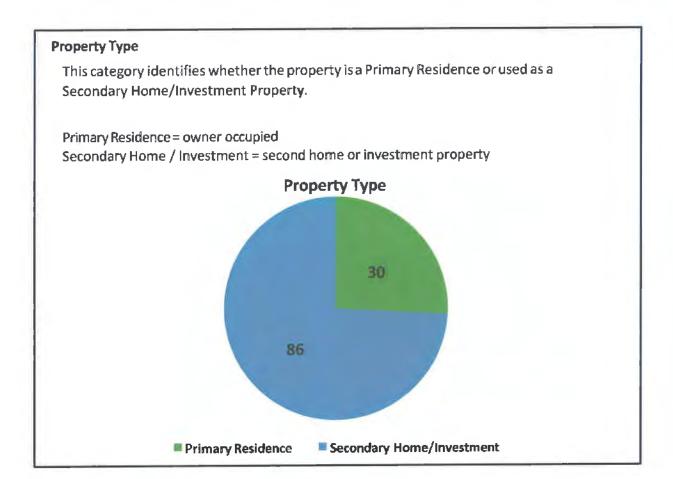

#### **Applications and Permits**

- o 91 applications were submitted, 85 applications were reviewed:
  - 6 of the 91 applications withdrew due to either the selling of their home or were no longer interested
  - Each application represents a single tax map parcel/ property
  - Some applications had more than 1 unit per parcel/ property
  - Each unit was issued a separate permit
- A total of 116 pre-existing STR units received permits:
  - 116 units represents 2S4 bedrooms for a maximum total of 606 occupants
  - Of the 35 Village districts 18 have at least 1 STR unit
  - Zone K-2 (Kiwassa Rd. area around Lake Flower) was issued the most units (20 units representing 4S bedrooms/120 max. occupants)